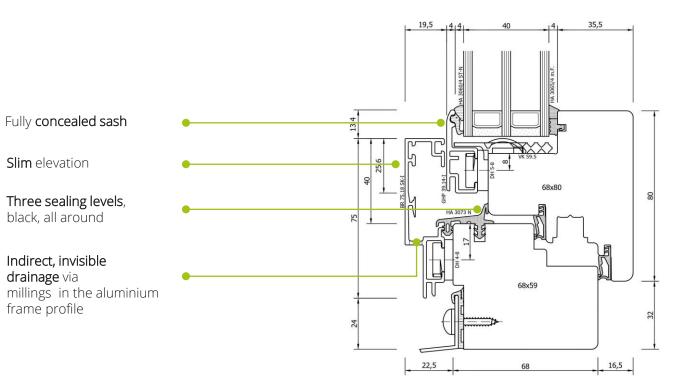

Fully concealed hinges? This is also no problem with the AC20 AP system. The hardware disappears completely into the window frame and can also be used with particularly heavy window sashes.

Hidden millings in the aluminium frame profiles provide controlled and indirect drainage and keep incoming water away from the construction.