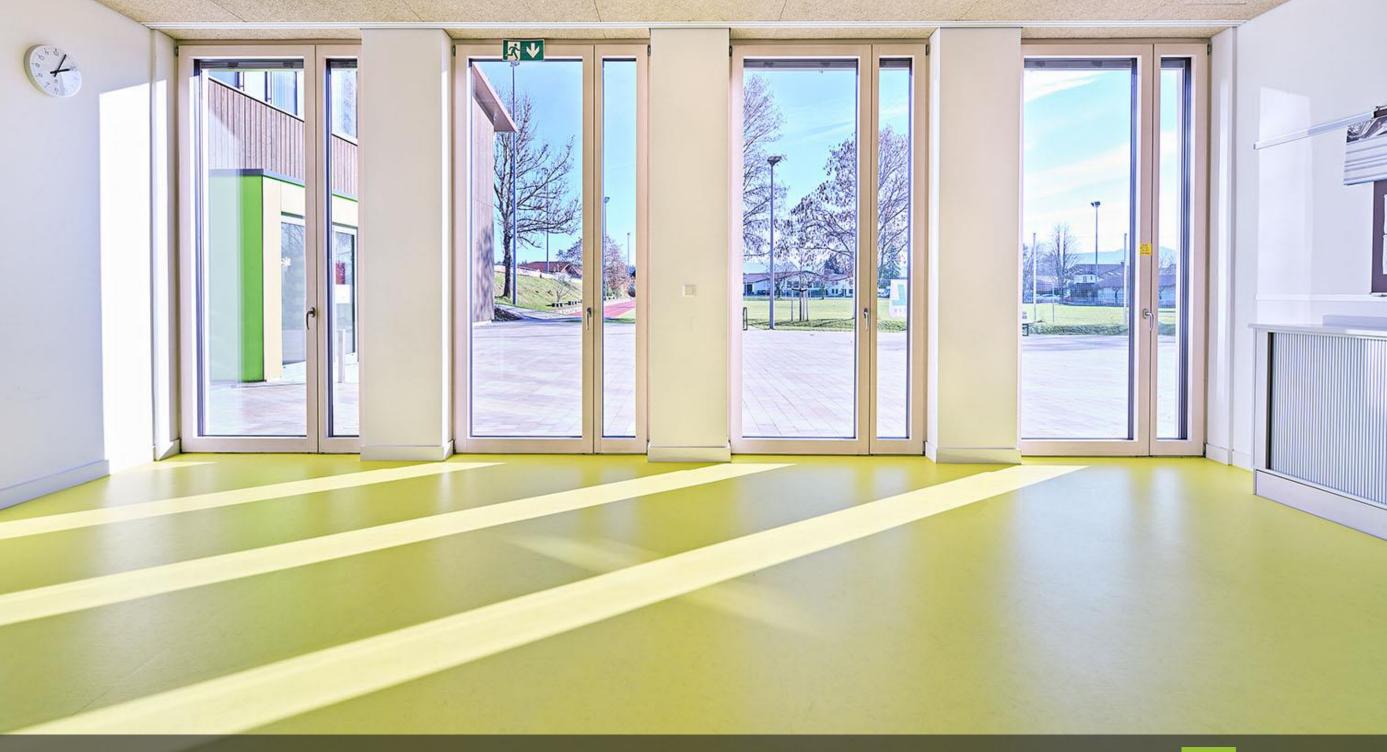

Despite its slim elevation width of only 50 mm, this wood-aluminium window meets the highest structural requirements of contemporary architecture. Less frame material, larger glass surfaces allow for a brighter and light-flooded room thus providing for a noticeably improved living comfort.

The combination of sophisticated, highly modern window technology and visually appealing, minimalist design makes it impossible to imagine contemporary building construction without the slimline integral system. In addition, the interplay of the energy-efficient timber frame and the weather-resistant aluminium cladding on the outside fulfils the Zeitgeist of sustainable construction 100% and will thus also play a key role in the future building sector.