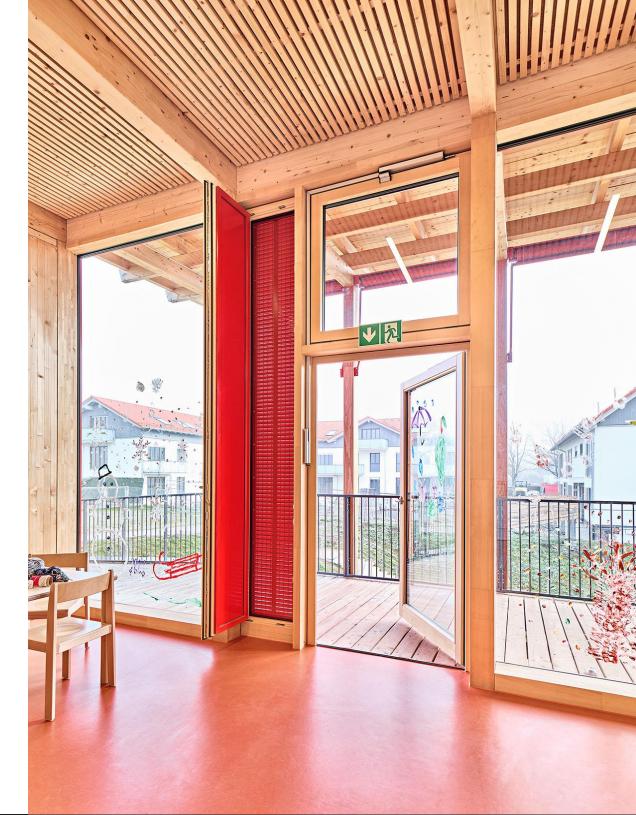

## VARIOUSLY COMBINABLE.

Design your AC20 AP window freely according to your wishes and combine different, technical constructions to adapt your building envelope exactly to the individual requirements of your project.

Each of our systems can be designed with fully insulated panels, spandrel panels, louvre grilles with insect screens, motorised openers or as fully glazed corners. Integrated into a curtain walling, the slim frame widths of the AC20 AP window complement the elegant design of your building.