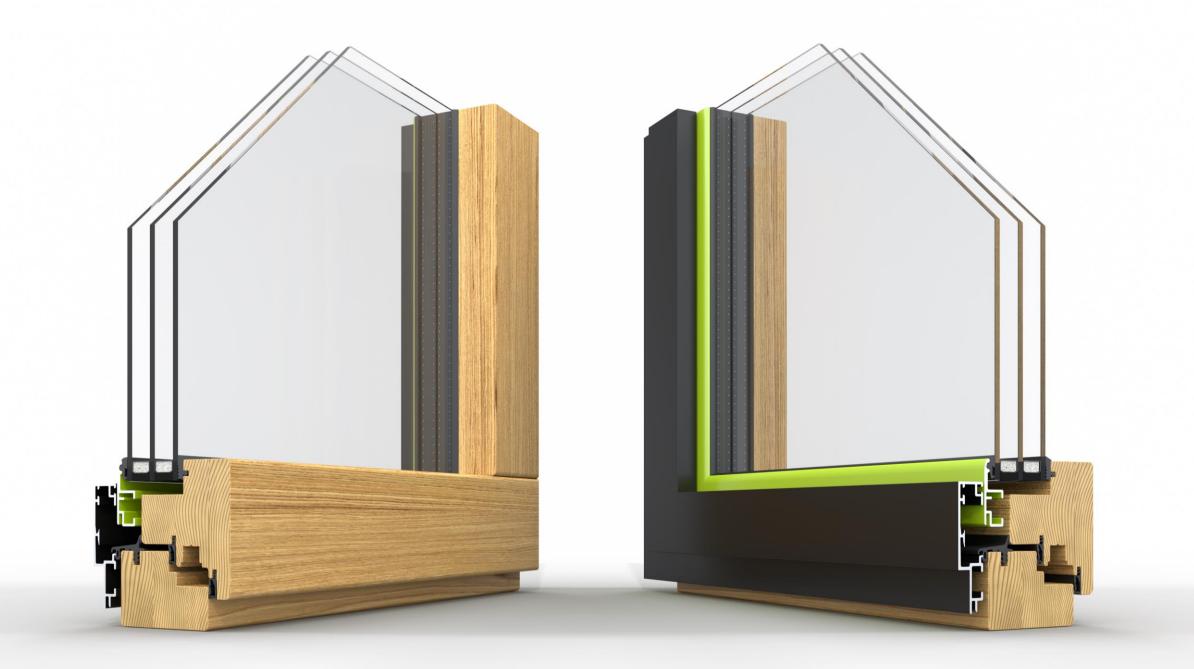

Despite its slim elevation width of only 50 mm, this wood-aluminium window meets the highest structural requirements of contemporary architecture. Less frame material, larger glass surfaces allow for a brighter and light-flooded room thus providing for a noticeably improved living comfort.

Give your windows an aesthetic highlight by implementing the aluminium frames on the outside with welded corner joints to generate a uniform and seamless surface that will give your windows that special something.

Fully concealed hinges? This is also no problem with the AC20 AP system. The hardware disappears completely into the window frame and can also be used with particularly heavy window sashes.

Hidden millings in the aluminium frame profiles provide controlled and indirect drainage and keep incoming water away from the construction.