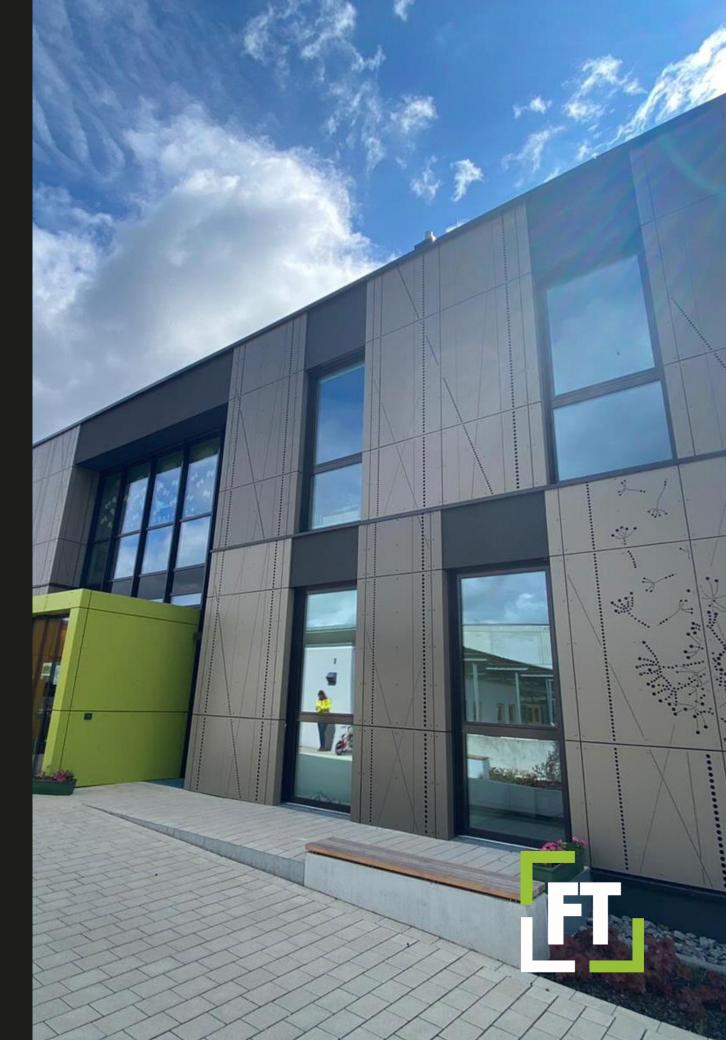

The combination of sophisticated, highly modern window technology and visually appealing, minimalist design makes it impossible to imagine contemporary building construction without the slimline integral system. In addition, the interplay of the energy-efficient timber frame and the weather-resistant aluminium cladding on the outside fulfils the Zeitgeist of sustainable construction 100% and will thus also play a key role in the future building sector.

Each of our systems can be designed with fully insulated panels, spandrel panels, louvre grilles with insect screens, motorised openers or as fully glazed corners. Integrated into a curtain walling, the slim frame widths of the AC20 AP window complement the elegant design of your building.