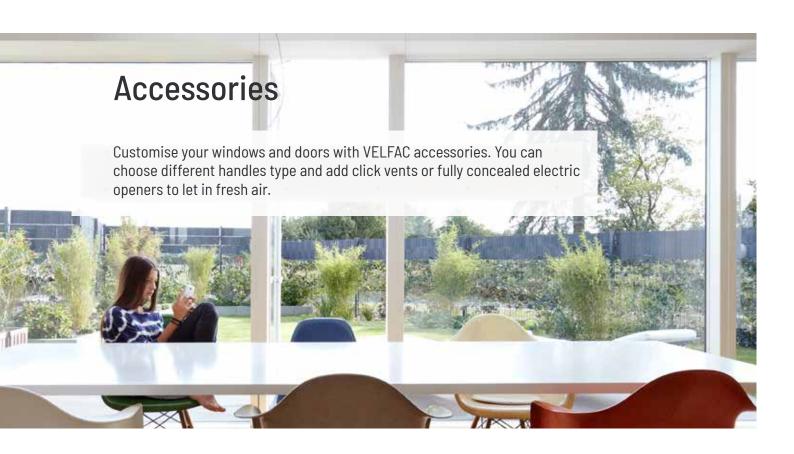

#### Choose your own window features

All VELFAC windows and doors are tailor made. You can specify size and shape, mix and match hundreds of frame colours, and choose from a variety of handle functions and surface finishes. Choose between click vents or fully concealed electric openers to let in fresh air.

#### > Handles:

All espagnolettes can be supplied with a lock and key for extra security or with a child-lock button.

#### > Ventilation:

The fully concealed, anodized click vent helps improve ventilation and the indoor climate.

Restrictors limit opening of the window to about 50cm. They need to be released before the window can be opened completely.

The WindowMaster motor can be computer controlled and used in natural ventilated projects or where windows are inaccessible.

#### > Others:

The warm and non-slip surface of the maxi-handle makes opening the window easier for those with an infirm grip.

The acoustic trickle vent achieves a sound reduction value without compromising internal ventilation.