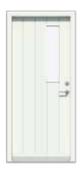

# **Inspiration** – door combinations

Plain

Plain with square multi lights

Plain with diamond light

Fishbone with diamond glass

Vertical with small rectangle glass

Plain with long rectangle glass and kick plate