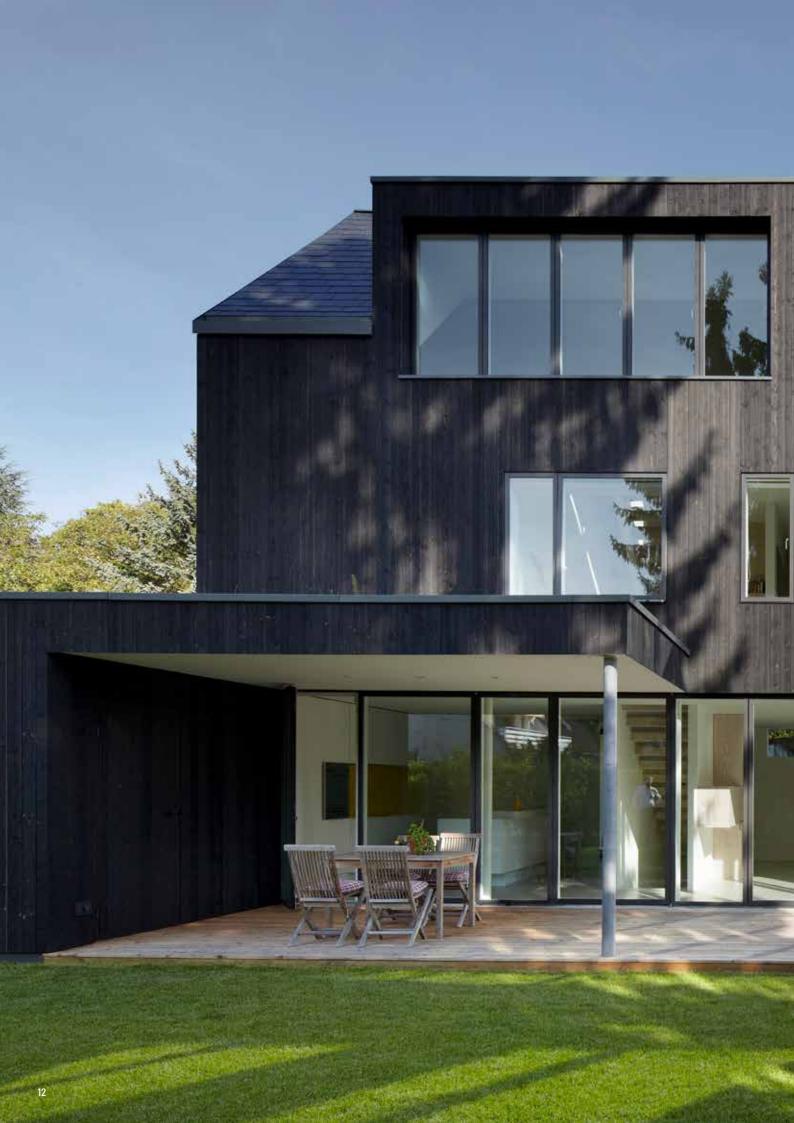

The VELFAC 200 system is characterised by elegant clean lines and can also be created in many different shapes. As a result, you can specify a window that suits your building style and architecture or create a feature by combining different shapes and sizes.

Windows and doors retain a uniform appearance, whether they open or not, further enhancing the uncluttered feel optimised by the contemporary design. Not only will you experience more daylight, your home will also have a timeless appearance that you can enjoy year after year.

- > Tailor made products
- > Slim frame
- > Timeless contemporary design

**Shaped Windows** Add more personality to your home with shaped windows

## Many opening functions One sightline appearance

Fixed, guided or fully reversible... you can specify your window combinations and also how you want them to open without compromising on design.

VELFAC windows and doors all feature a modern, uniform slim frame design, so it doesn't matter which opening function you choose, you will always have the same beautiful sash appearance.