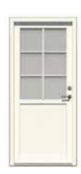

#### > Casement Doors

The casement door may be used as an exit to a garden, balcony or terrace, for example from a living room or bedroom. The door can be divided by glazing bars or infill panels chosen to complement the overall building design.

#### VELFAC access doors are available in two types:

> Flush doors – constructed from wood and aluminium, flush doors are available in a number of external designs and can incorporate a range of glass apertures. External profiling can also be specified for added detail and interest.

> Glazed doors – also featuring a wood and aluminium construction, glazed doors provide maximum daylight.
They are available in a wide range of panel configurations – and glazing bar options – resulting in an impressive variety of glazing designs.