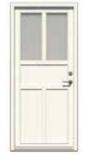

#### > Casement Doors

The casement door may be used as an exit to a garden, balcony or terrace, for example from a living room or bedroom. The door can be divided by glazing bars or infill panels chosen to complement the overall building design.

#### VELFAC access doors are available in two types:

> Flush doors – constructed from wood and aluminium, flush doors are available in a number of external designs and can incorporate a range of glass apertures. External profiling can also be specified for added detail and interest.

> Glazed doors – also featuring a wood and aluminium construction, glazed doors provide maximum daylight.
They are available in a wide range of panel configurations – and glazing bar options – resulting in an impressive variety of glazing designs.