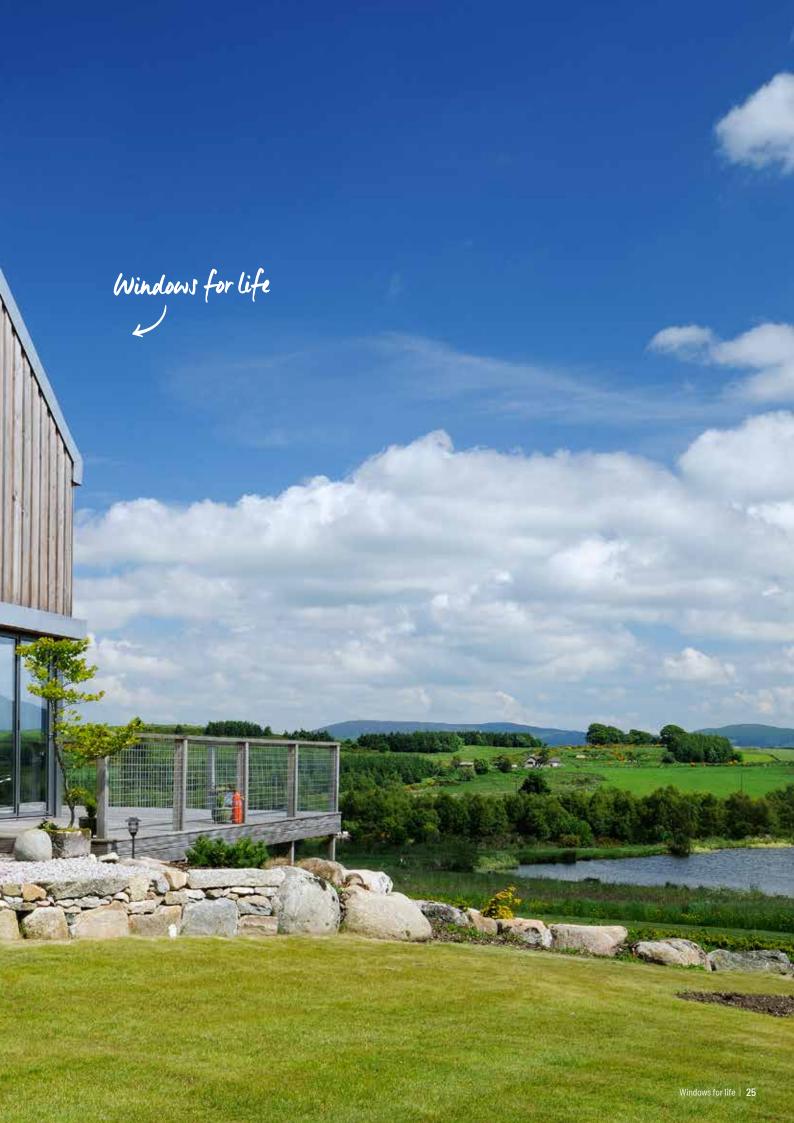

#### Reduce the use of artificial lighting

The VELFAC slim frame design not only looks good but also lets up to 50% more natural light into your home, reducing the need for artificial lighting. Natural light has also been proven to have a positive psychological effect on people who are exposed to it.

## Let daylight in

> Conventional window

> VELFAC 200

VELFAC is characterised by slim profiles which give your home an elegant look and let in more light.

VELFAC windows and doors combine beauty, strength and function with an unrivalled focus on detail. Our signature frame is both slim and elegant, a design which not only looks good but which also lets significantly more natural light into your house than a traditionally styled alternative, increasing the feeling of light and space within a room.

This natural light reduces the need for artificial lighting and encourages a feeling of well-being, and can have a positive impact on the apparent size of the interior.

Even smaller rooms can appear larger if they have an ample supply of natural light.