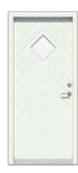

# **Inspiration** – door combinations

Plain

Plain with square multi lights

Plain with diamond light

Fishbone with diamond glass

Vertical with small rectangle glass

Plain with long rectangle glass and kick plate