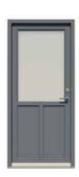

#### VELFAC access doors are available in two types:

> Flush doors – constructed from wood and aluminium, flush doors are available in a number of external designs and can incorporate a range of glass apertures. External profiling can also be specified for added detail and interest.

> Glazed doors – also featuring a wood and aluminium construction, glazed doors provide maximum daylight.
They are available in a wide range of panel configurations – and glazing bar options – resulting in an impressive variety of glazing designs.

Plain with half round glass

Plain with farmhouse glass

Plain with round glass

Plain with oval glass

Antique

Classic

Glazed door with 1 panel

Glazed door with 2 bottom panels