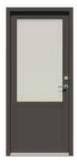

#### VELFAC access doors are available in two types:

> Flush doors – constructed from wood and aluminium, flush doors are available in a number of external designs and can incorporate a range of glass apertures. External profiling can also be specified for added detail and interest.

> Glazed doors – also featuring a wood and aluminium construction, glazed doors provide maximum daylight.
They are available in a wide range of panel configurations – and glazing bar options – resulting in an impressive variety of glazing designs.

Two top lights and 2 bottom panels

Top multi lights and one bottom panel

Two top lights and bottom panels

Multi lights door