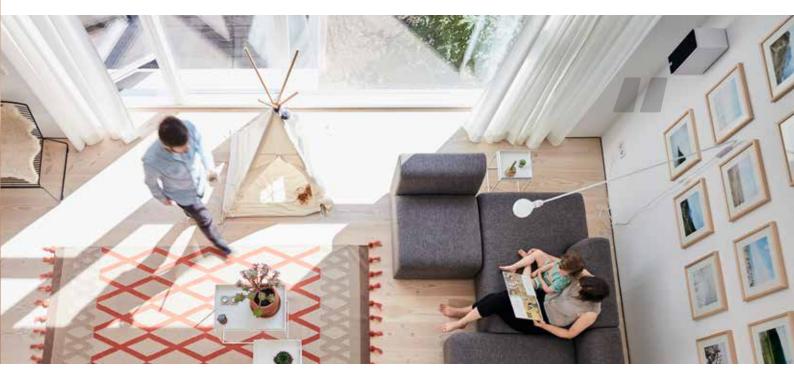

#### Choose your own window features

All VELFAC windows and doors are tailor made. You can specify size and shape, mix and match hundreds of frame colours, and choose from a variety of handle functions and surface finishes. Choose between click vents or fully concealed electric openers to let in fresh air.

#### Reduce the use of artificial lighting

The VELFAC slim frame design not only looks good but also lets up to 50% more natural light into your home, reducing the need for artificial lighting. Natural light has also been proven to have a positive psychological effect on people who are exposed to it.

Windows and doors retain a uniform appearance, whether they open or not, further enhancing the uncluttered feel optimised by the contemporary design. Not only will you experience more daylight, your home will also have a timeless appearance that you can enjoy year after year.