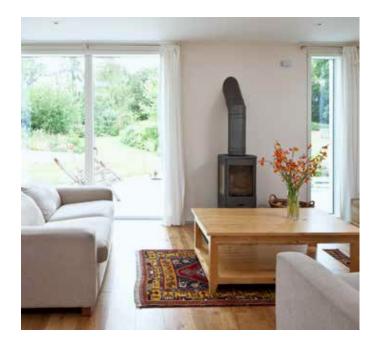

#### Reduce the use of artificial lighting

The VELFAC slim frame design not only looks good but also lets up to 50% more natural light into your home, reducing the need for artificial lighting. Natural light has also been proven to have a positive psychological effect on people who are exposed to it.

## Let daylight in

> Conventional window

> VELFAC 200

VELFAC is characterised by slim profiles which give your home an elegant look and let in more light.

VELFAC windows and doors combine beauty, strength and function with an unrivalled focus on detail. Our signature frame is both slim and elegant, a design which not only looks good but which also lets significantly more natural light into your house than a traditionally styled alternative, increasing the feeling of light and space within a room.