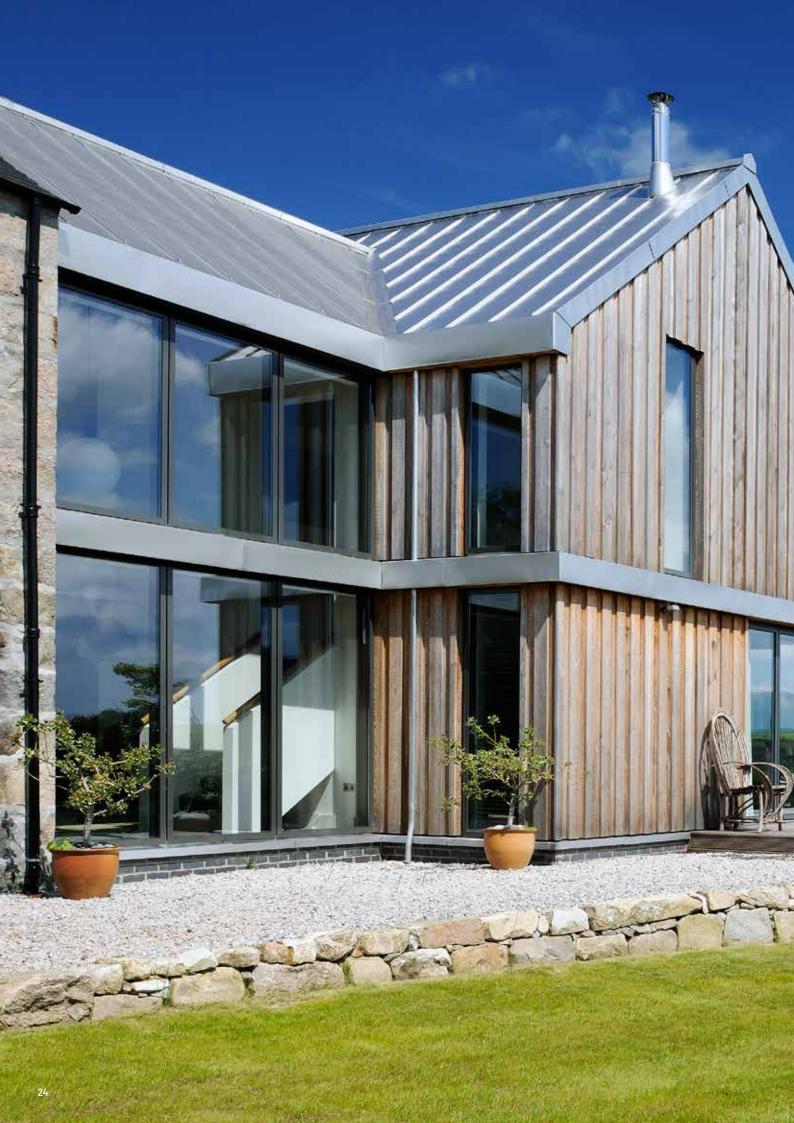

The VELFAC 200 system is characterised by elegant clean lines and can also be created in many different shapes. As a result, you can specify a window that suits your building style and architecture or create a feature by combining different shapes and sizes.

Windows and doors retain a uniform appearance, whether they open or not, further enhancing the uncluttered feel optimised by the contemporary design. Not only will you experience more daylight, your home will also have a timeless appearance that you can enjoy year after year.

- > Tailor made products
- > Slim frame
- > Timeless contemporary design

**Shaped Windows** Add more personality to your home with shaped windows