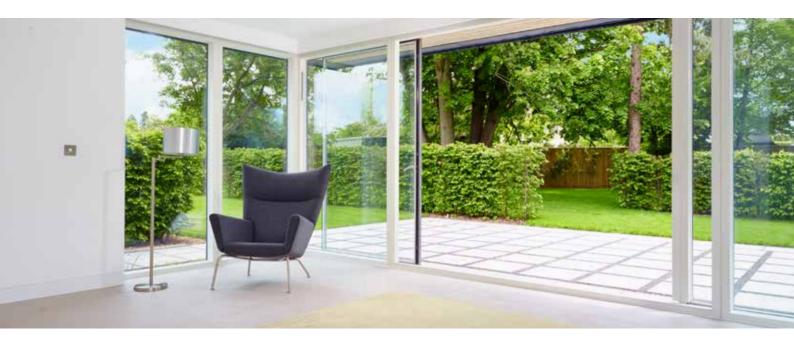

# Bring the outside in with VELFAC doors

If you want to make more of your outside space, enhance a fabulous view, or simply maximise natural light, VELFAC doors provide beautiful, secure and flexible solutions.

## Let daylight in

> Conventional window

> VELFAC 200

VELFAC is characterised by slim profiles which give your home an elegant look and let in more light.

VELFAC windows and doors combine beauty, strength and function with an unrivalled focus on detail. Our signature frame is both slim and elegant, a design which not only looks good but which also lets significantly more natural light into your house than a traditionally styled alternative, increasing the feeling of light and space within a room.

This natural light reduces the need for artificial lighting and encourages a feeling of well-being, and can have a positive impact on the apparent size of the interior.

Even smaller rooms can appear larger if they have an ample supply of natural light.