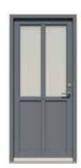

#### VELFAC access doors are available in two types:

> Flush doors – constructed from wood and aluminium, flush doors are available in a number of external designs and can incorporate a range of glass apertures. External profiling can also be specified for added detail and interest.

> Glazed doors – also featuring a wood and aluminium construction, glazed doors provide maximum daylight.
They are available in a wide range of panel configurations – and glazing bar options – resulting in an impressive variety of glazing designs.

Plain with half round glass

Plain with farmhouse glass

Plain with round glass

Plain with oval glass

Antique

Classic

Glazed door with 1 panel

Glazed door with 2 bottom panels