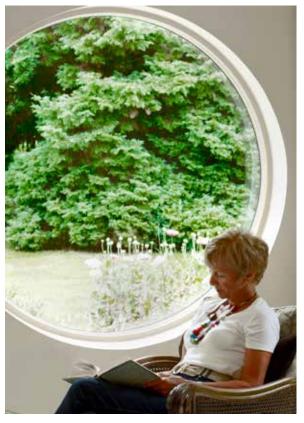

#### > Glass to glass corner windows

An ideal way to make the most of external views, without the disruption of corner posts, and to maximise natural light internally.

## Let daylight in

> Conventional window

> VELFAC 200

VELFAC is characterised by slim profiles which give your home an elegant look and let in more light.

VELFAC windows and doors combine beauty, strength and function with an unrivalled focus on detail. Our signature frame is both slim and elegant, a design which not only looks good but which also lets significantly more natural light into your house than a traditionally styled alternative, increasing the feeling of light and space within a room.