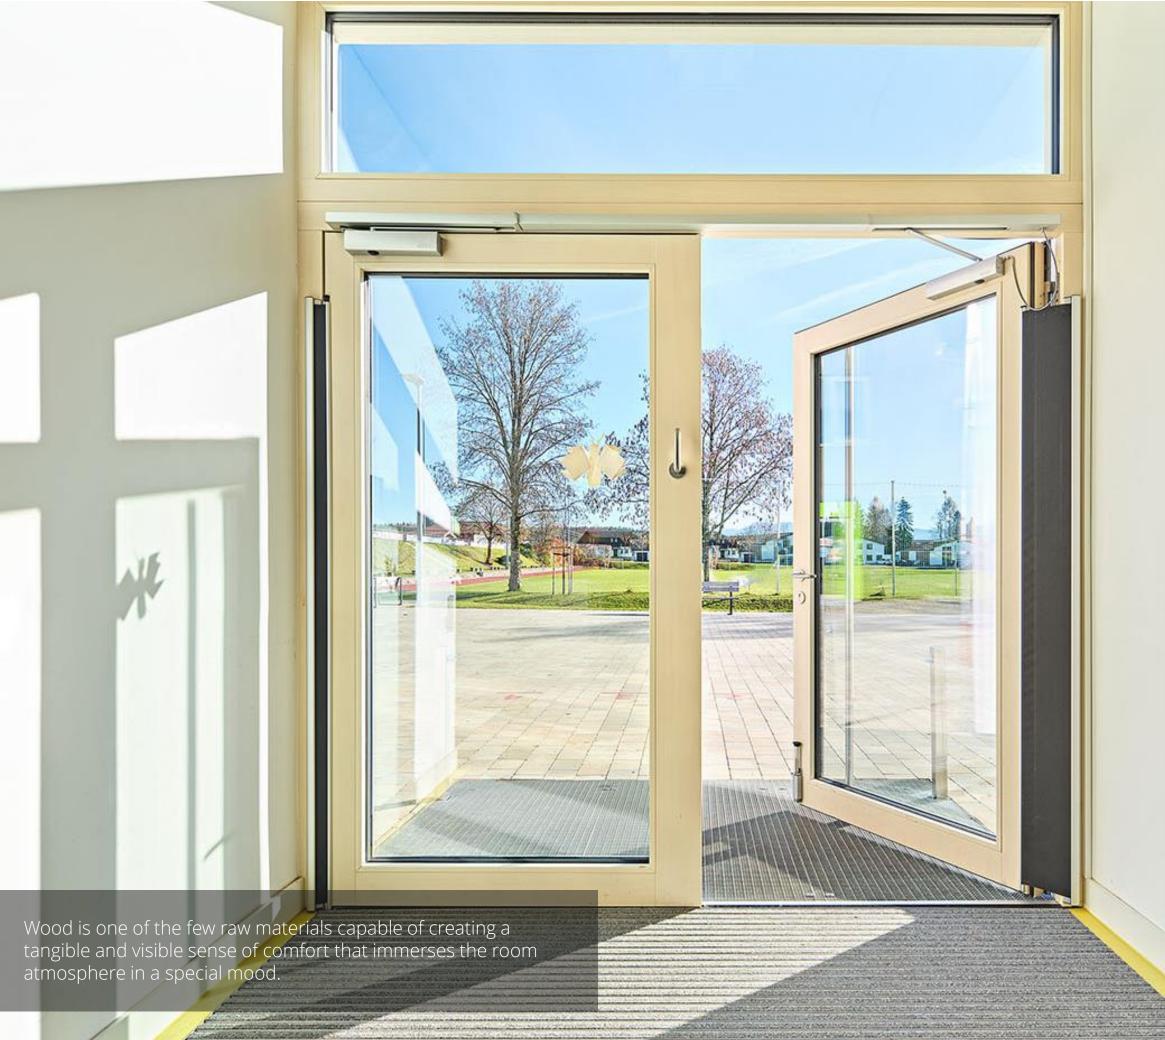

# AC20 DO Wood-Aluminium Door

#### TREND-SETTING. SAFE.

The AC20 DO wood-aluminium door combines an incomparable feel-good experience with luxuriously appealing design. The system is used primarily in public buildings such as schools or kindergartens, as the outward-opening door system can be configured as an anti-panic or emergency exit door (in accordance with DIN 179, DIN 1125) with controlled automatic access as an additional security function.

The cosy warmth of the wooden frame on the inside creates a feel-good atmosphere in your entrance area, in a way that only wood-aluminium doors can do. The weatherproof aluminium cladding protects your door from all environmental influences from the outside, allowing you to enjoy a long lifespan for your door.

Due to the tested multi-point locking mechanism with heavy hardware technology, the AC20 DO system can even be implemented as a hinged door weighing up to 300 kg and offers you optimum burglary protection up to security class RC2.