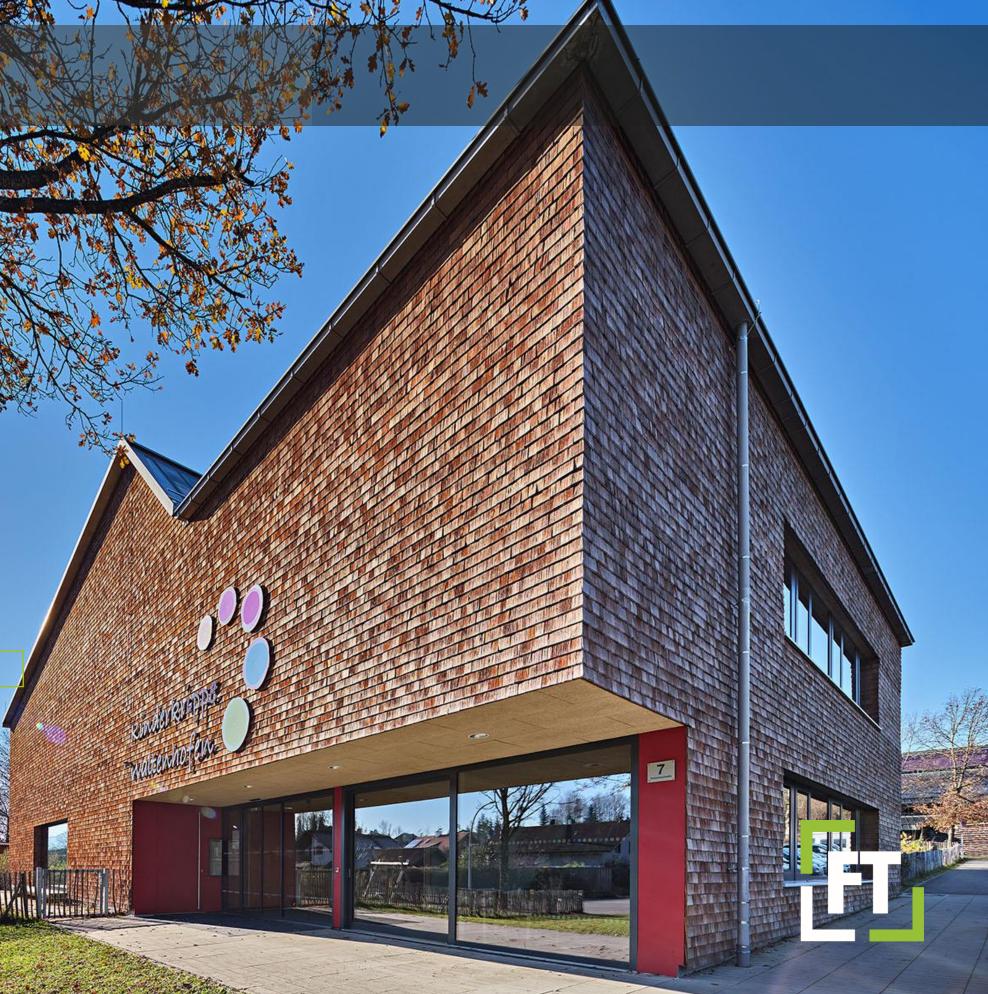

#### TREND-SETTING. SAFE.

The AC20 DO wood-aluminium door combines an incomparable feel-good experience with luxuriously appealing design. The system is used primarily in public buildings such as schools or kindergartens, as the outward-opening door system can be configured as an anti-panic or emergency exit door (in accordance with DIN 179, DIN 1125) with controlled automatic access as an additional security function.