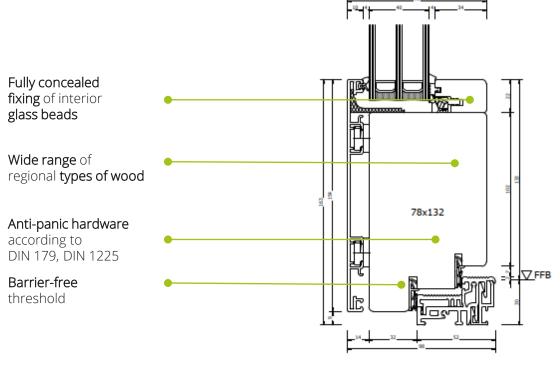

Due to the tested multi-point locking mechanism with heavy hardware technology, the AC20 DO system can even be implemented as a hinged door weighing up to 300 kg and offers you optimum burglary protection up to security class RC2.

- Driving Rain Resistance DIN 12208 Class 8A
- Windload DIN 12210 Class C2

Acoustic Control up to class 4

0

Thermal Insulation ≥ 0,80 W/m<sup>2</sup>K

Burglar Resistance RC1, RC2N, RC2