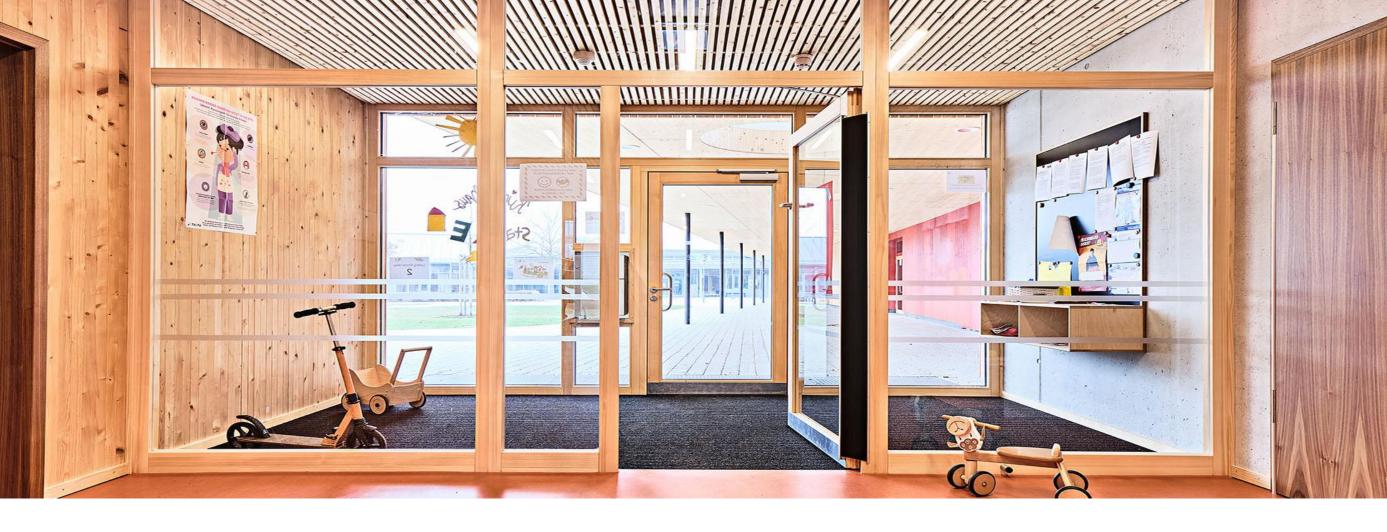

#### TREND-SETTING. SAFE.

The AC20 DO wood-aluminium door combines an incomparable feel-good experience with luxuriously appealing design. The system is used primarily in public buildings such as schools or kindergartens, as the outward-opening door system can be configured as an anti-panic or emergency exit door (in accordance with DIN 179, DIN 1125) with controlled automatic access as an additional security function.

The cosy warmth of the wooden frame on the inside creates a feel-good atmosphere in your entrance area, in a way that only wood-aluminium doors can do. The weatherproof aluminium cladding protects your door from all environmental influences from the outside, allowing you to enjoy a long lifespan for your door.