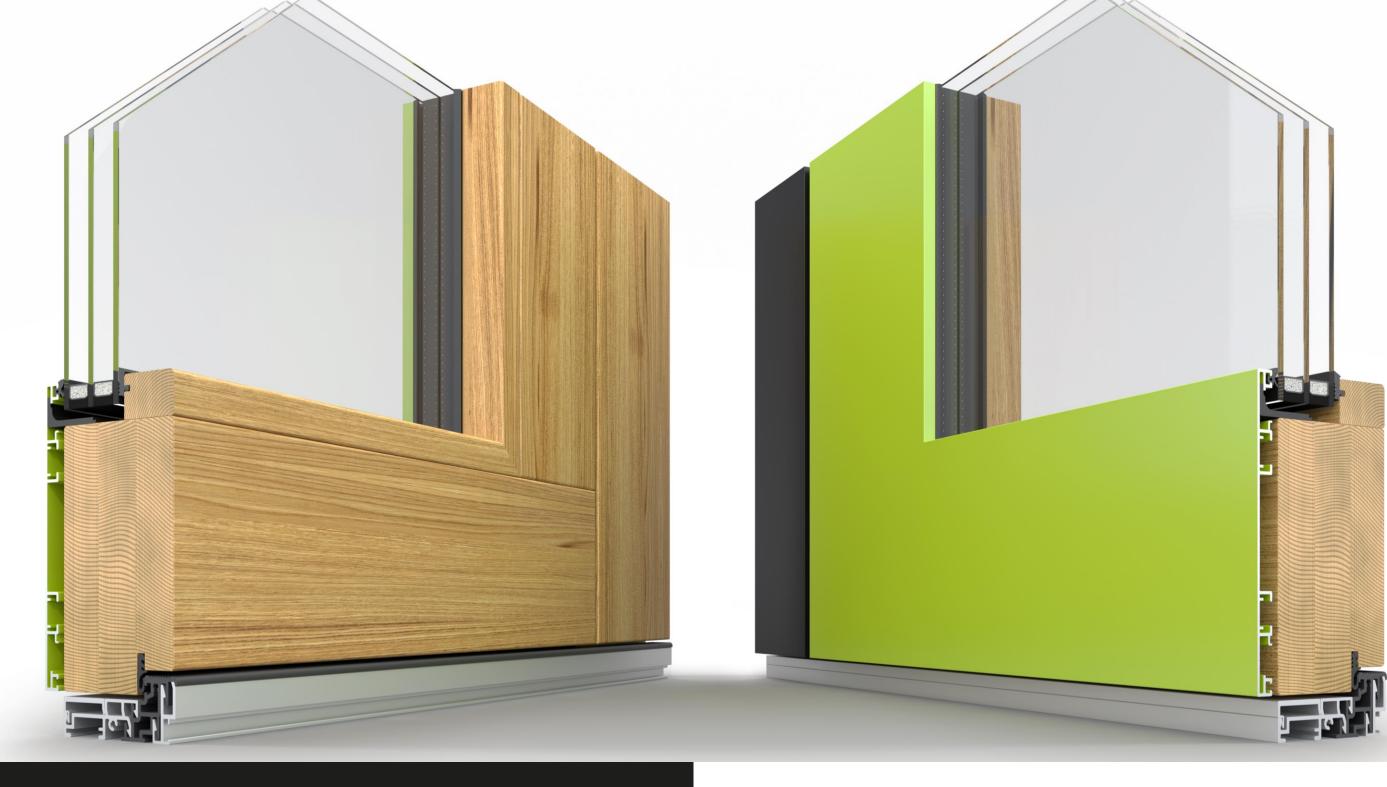

The cosy warmth of the wooden frame on the inside creates a feel-good atmosphere in your entrance area, in a way that only wood-aluminium doors can do. The weatherproof aluminium cladding protects your door from all environmental influences from the outside, allowing you to enjoy a long lifespan for your door.

Due to the tested multi-point locking mechanism with heavy hardware technology, the AC20 DO system can even be implemented as a hinged door weighing up to 300 kg and offers you optimum burglary protection up to security class RC2.

### VISION. HIGHLIGHT.

The AC20 DO system is a winning combination of practicality, technological design and energy efficiency and meets the highest quality requirements worldwide.

It impresses with its elegant, flush appearance on the outside and therefore ideally complements modern building architecture.