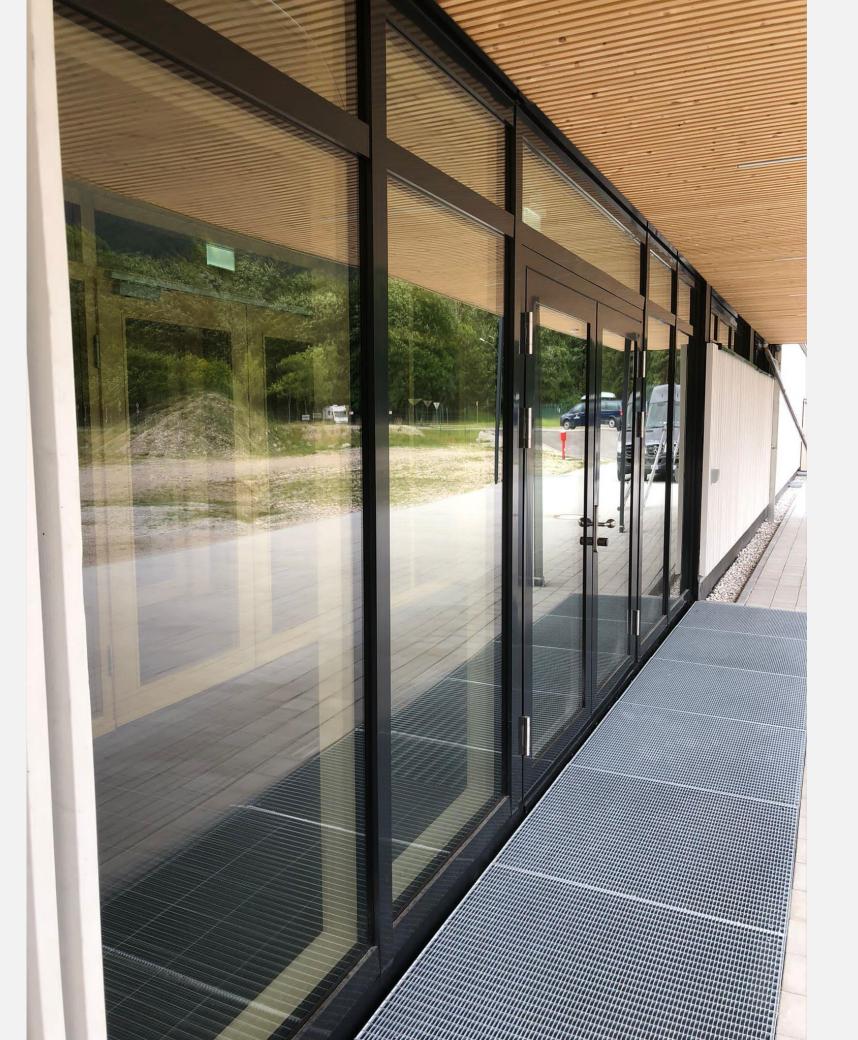

# AC20 DO Wood-Aluminium Door

#### TREND-SETTING. SAFE.

The AC20 DO wood-aluminium door combines an incomparable feel-good experience with luxuriously appealing design. The system is used primarily in public buildings such as schools or kindergartens, as the outward-opening door system can be configured as an anti-panic or emergency exit door (in accordance with DIN 179, DIN 1125) with controlled automatic access as an additional security function.

The cosy warmth of the wooden frame on the inside creates a feel-good atmosphere in your entrance area, in a way that only wood-aluminium doors can do. The weatherproof aluminium cladding protects your door from all environmental influences from the outside, allowing you to enjoy a long lifespan for your door.

### VISION. HIGHLIGHT.

The AC20 DO system is a winning combination of practicality, technological design and energy efficiency and meets the highest quality requirements worldwide.

It impresses with its elegant, flush appearance on the outside and therefore ideally complements modern building architecture.